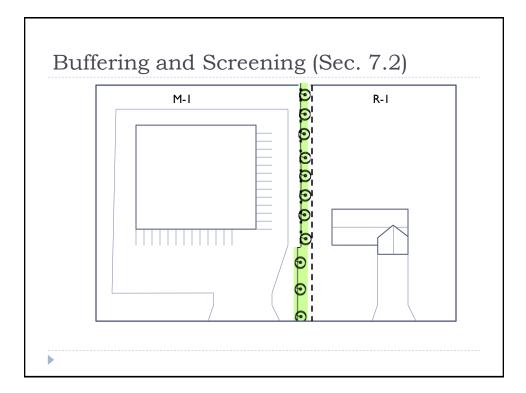

or more                                            | ~                                         | ~                        | ~     | ~                       |
|         | Increase in GFA or impervious surface by<br>50% or 5,000 square feet, whicheveris<br>less | ~                                         | ~                        | ~     | ~                       |
|         | Increase in GFA or impervious surface by 20% or 2,000 sq ft, which everis less            | ~                                         |                          |       | ~                       |
|         | Construction of new sign or modification of existing sign                                 |                                           |                          | ~     |                         |























| erted E                        |                                          |                    |                     |                         |                                                                                                                                                                                                                                                                  |          |
|--------------------------------|------------------------------------------|--------------------|---------------------|-------------------------|-------------------------------------------------------------------------------------------------------------------------------------------------------------------------------------------------------------------------------------