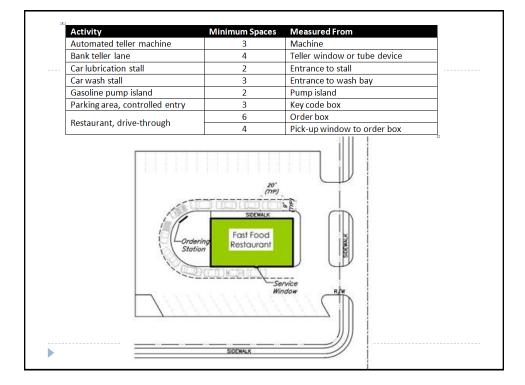

units by 5 or more                                            | ~                                         | ~                        | ~     | ~                       |
|         | Increase in GFA or impervious surface by<br>50% or 5,000 square feet, whicheveris<br>less | ~                                         | ~                        | ~     | ~                       |
|         | Increase in GFA or impervious surface by 20% or 2,000 sq ft, which everis less            | ~                                         |                          |       | ~                       |
|         | Construction of new sign or modification of existing sign                                 |                                           |                          | ~     |                         |























| erted E                        |                                          |                    |                     |                         |                                                                                                                                                                                                                                                                  |          |
|--------------------------------|------------------------------------------|--------------------|---------------------|-------------------------|-------------------------------------------------------------------------------------------------------------------------------------------------------------------------------------------------------------------------