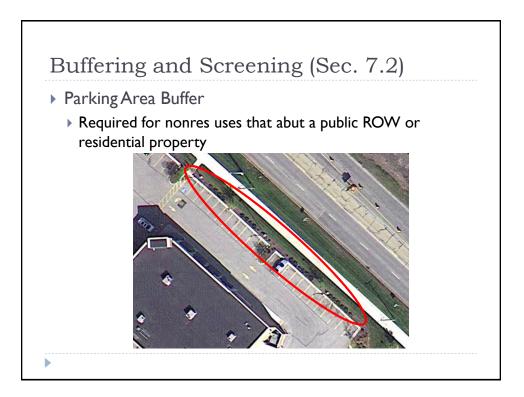

ts by 5 or more                                            | ~                                         | ~                        | ~     | ~                       |
|         | Increase in GFA or impervious surface by<br>50% or 5,000 square feet, whicheveris<br>less | ~                                         | ~                        | ~     | ~                       |
|         | Increase in GFA or impervious surface by 20% or 2,000 sq ft, which everis less            | ~                                         |                          |       | ~                       |
|         | Construction of new sign or modification of existing sign                                 |                                           |                          | ~     |                         |























| erted E                        |                                          |                    |                     |                         |                                                                                                                                                                                                                                                                  |          |
|--------------------------------|------------------------------------------|--------------------|---------------------|-------------------------|-----------------------------------------------------------------------------------------------------------------------------------------------------------------------------------------------------------------------------