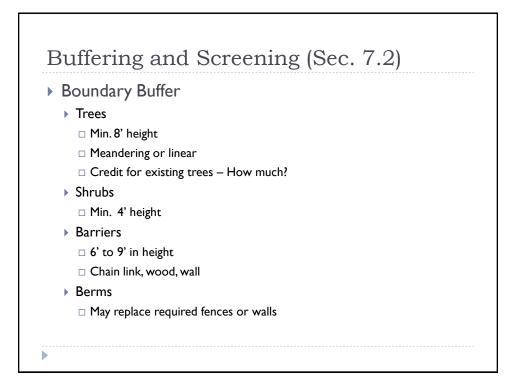

more                                            | ~                                         | ~                        | ~     | ~                       |
|         | Increase in GFA or impervious surface by<br>50% or 5,000 square feet, whicheveris<br>less | ~                                         | ~                        | ~     | ~                       |
|         | Increase in GFA or impervious surface by 20% or 2,000 sq ft, which everis less            | ~                                         |                          |       | ~                       |
|         | Construction of new sign or modification of existing sign                                 |                                           |                          | ~     |                         |























| erted E                        |                                          |                    |                     |                         |                                                                                                                                                                                                                                                                  |          |
|--------------------------------|------------------------------------------|--------------------|---------------------|-------------------------|---------------------------------------------------------------------------------------------------------------------------------------------------------------------------------------------------------------------------------------