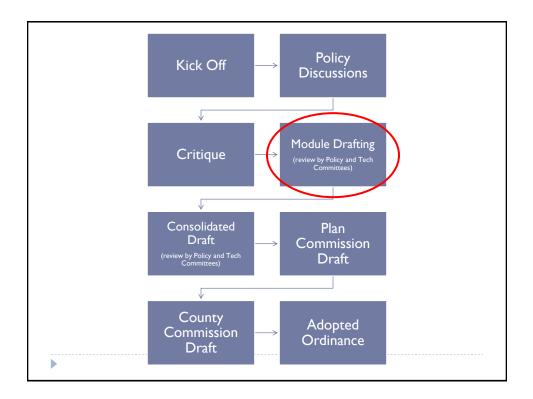

| Table s | howing where General Dev                                                                  | elor                                      | ome                      | nt S  | Stand                   |
|---------|-------------------------------------------------------------------------------------------|-------------------------------------------|--------------------------|-------|-------------------------|
| apply   | Type of Development                                                                       | Off-Street Parking,<br>Loading & Stacking | Buffering &<br>Screening | Signs | Flood Hazard<br>Control |
|         | New nonresidential development or<br>change in use from residential to<br>nonresidential  | ~                                         | ~