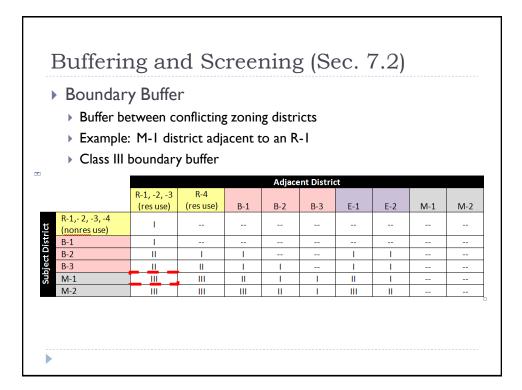

y 5 or more                                            | ~                                         | ~                        | ~     | ~                       |
|         | Increase in GFA or impervious surface by<br>50% or 5,000 square feet, whicheveris<br>less | ~                                         | ~                        | ~     | ~                       |
|         | Increase in GFA or impervious surface by 20% or 2,000 sq ft, which everis less            | ~                                         |                          |       | ~                       |
|         | Construction of new sign or modification of existing sign                                 |                                           |                          | ~     |                         |























| erted E                        |                                          |                    |                     |                         |                                                                                                                                                                                                                                                                  |          |
|--------------------------------|------------------------------------------|--------------------|---------------------|-------------------------|---------------------------------------------------------------------------------------------------------------------------------------------------------------------------------------------------------------------------------