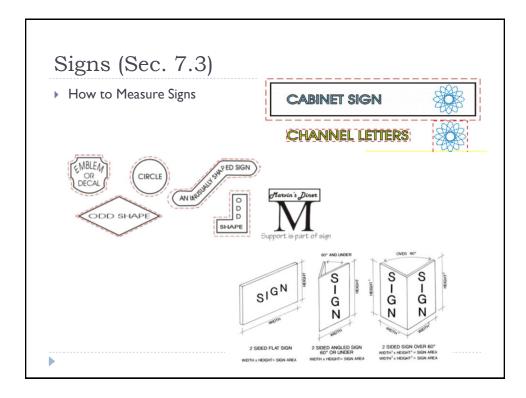

| erted E                        |                                          |                    |                     |                         |                                                                                                                                                                                                                                                                  |          |
|--------------------------------|------------------------------------------|--------------------|---------------------|-------------------------|------------------------------------------------------------------------------------------------------------------------------------------------------------------------------------------------------------------------------------------------------------------|----------|
|                                | xisting t                                | o Tabl             | e Fori              | mat                     |                                                                                                                                                                                                                                                                  |          |
|                                |                                          |                    | Article 7           | General De<br>Sec. 7.4. | velopment Standards<br>Signs                                                                                                                                                                                                                                     |          |
| Sign Type                      | Uses or<br>District<br>Permitted         | Maximum<br>Area    | Permit<br>Required? | Time Limit              | Standards                                                                                                                                                                                                                                                        | Image    |
|                                | 1                                        |                    | 1                   | Wall Sign               |                                                                                                                                                                                                                                                                  |          |
| Nameplate or<br>Identification | Residential<br>uses                      | 1 ½ SF per<br>unit | No                  | None                    | One permitted per dwelling unit on<br>interior lot.<br>One permitted per street frontage on a<br>corner or double-frontage lot.                                                                                                                                  | [insert] |
|                                | Nonresidential<br>or multiple-<br>family | 12 SF              | No                  | None                    | One permitted per building on interior<br>lot.<br>One permitted per street frontage on a<br>corner or double-frontage lot.                                                                                                                                       | [insert] |
| Wall Sign                      | 8-1, -2, -3<br>M-1, -2                   | See A below        | Yes                 | None                    | A wall sign must not cover wholly or<br>partially any wall opening, nor project<br>beyond the ends or top of the wall to<br>which it is attached.                                                                                                                | [insert] |
|                                |                                          |                    |                     | Freestanding            | Siens                                                                                                                                                                                                                                                            |          |
| Construction sign              | All                                      | 32 SF              |                     |                         | a gran                                                                                                                                                                                                                                                           |          |
|                                | B-1, -2, -3<br>M-1, -2                   | See A below        | Yes                 | None                    | Maximum height is 40 feet.                                                                                                                                                                                                                                       | [insert] |
| Freestanding<br>sign           | A-1, -3, -4, -5                          | See B below        | Yes                 | None                    | Such signs are prohibited along Federal<br>Alde Primary Highways (?)<br>The location of the sign may be<br>permitted at the right-of-way line except<br>on a major road. On a major road, sign<br>placement must be a minimum of S5 feet<br>from the centerline. | (insert) |