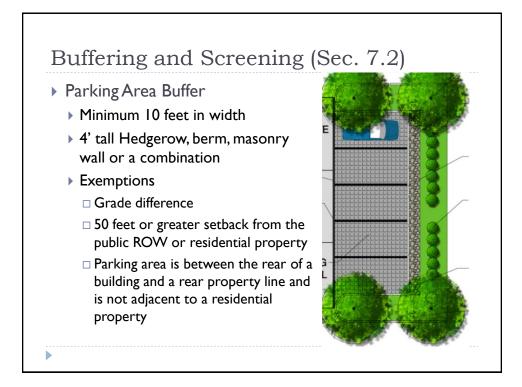

by 5 or more                                            | ~                                         | ~                        | ~     | ~                       |
|         | Increase in GFA or impervious surface by<br>50% or 5,000 square feet, whicheveris<br>less | ~                                         | ~                        | ~     | ~                       |
|         | Increase in GFA or impervious surface by 20% or 2,000 sq ft, which everis less            | ~                                         |                          |       | ~                       |
|         | Construction of new sign or modification of existing sign                                 |                                           |                          | ~     |                         |























| erted E                        |                                          |                    |                     |                         |                                                                                                                                                                                                                                                                  |          |
|--------------------------------|------------------------------------------|--------------------|---------------------|-------------------------|-------------------------------------------------------------------------------------------------------------------------------------------------------------------------------------------------------------------------------