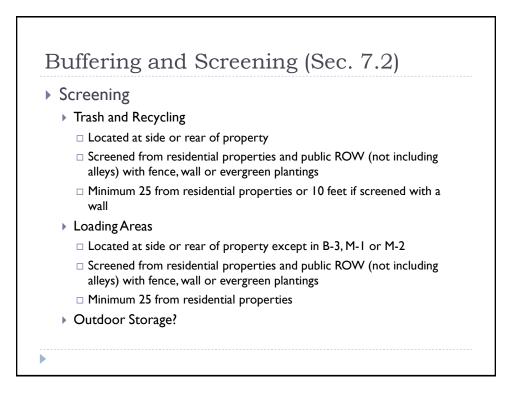

ore                                            | ~                                         | ~                        | ~     | ~                       |
|         | Increase in GFA or impervious surface by<br>50% or 5,000 square feet, whicheveris<br>less | ~                                         | ~                        | ~     | ~                       |
|         | Increase in GFA or impervious surface by 20% or 2,000 sq ft, which everis less            | ~                                         |                          |       | ~                       |
|         | Construction of new sign or modification of existing sign                                 |                                           |                          | ~     |                         |























| erted E                        |                                          |                    |                     |                         |                                                                                                                                                                                                                                                                  |          |
|--------------------------------|------------------------------------------|--------------------|---------------------|-------------------------|-----------------------------------------------------------------------------------------------------------------------------------------------------------------------------------------------------------------------------------------