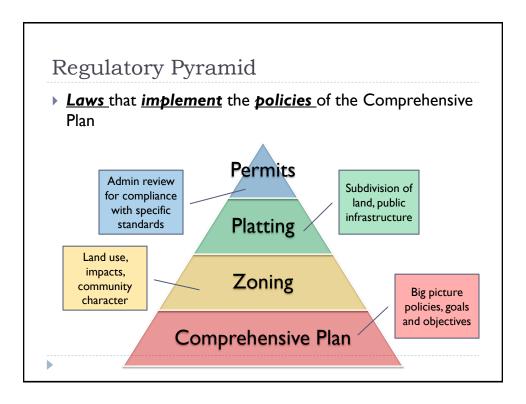

| Table s | howing where General Dev                                                                  | elor                                      | ome                      | nt S  | Stand                   |
|---------|-------------------------------------------------------------------------------------------|-------------------------------------------|--------------------------|-------|-------------------------|
| apply   | Type of Development                                                                       | Off-Street Parking,<br>Loading & Stacking | Buffering &<br>Screening | Signs | Flood Hazard<br>Control |
|         | New nonresidential development or<br>change in use from residential to<br>nonresidential  | ~                                         | ~