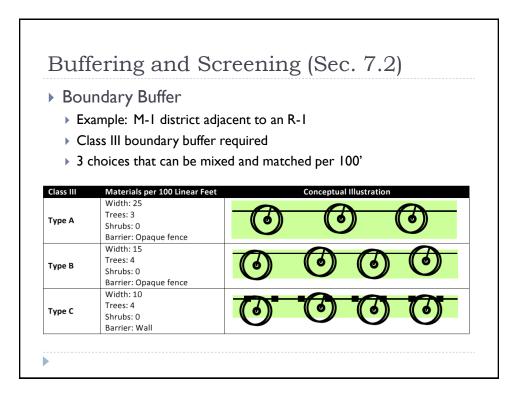

5 or more                                            | ~                                         | ~                        | ~     | ~                       |
|         | Increase in GFA or impervious surface by<br>50% or 5,000 square feet, whicheveris<br>less | ~                                         | ~                        | ~     | ~                       |
|         | Increase in GFA or impervious surface by 20% or 2,000 sq ft, which everis less            | ~                                         |                          |       | ~                       |
|         | Construction of new sign or modification of existing sign                                 |                                           |                          | ~     |                         |























| erted E                        |                                          |                    |                     |                         |                                                                                                                                                                                                                                                                  |          |
|--------------------------------|------------------------------------------|--------------------|---------------------|-------------------------|-----------------------------------------------------------------------------------------------------------------------------------------------------------------------------------------------------------------------------------